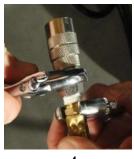

- 7. The 360 degree swivel can be connected to any tool to provide greater mobility and access to hard to reach areas.
- 8. The various driver bits included can be used with the ratchet by inserting into the bit adapter as shown.