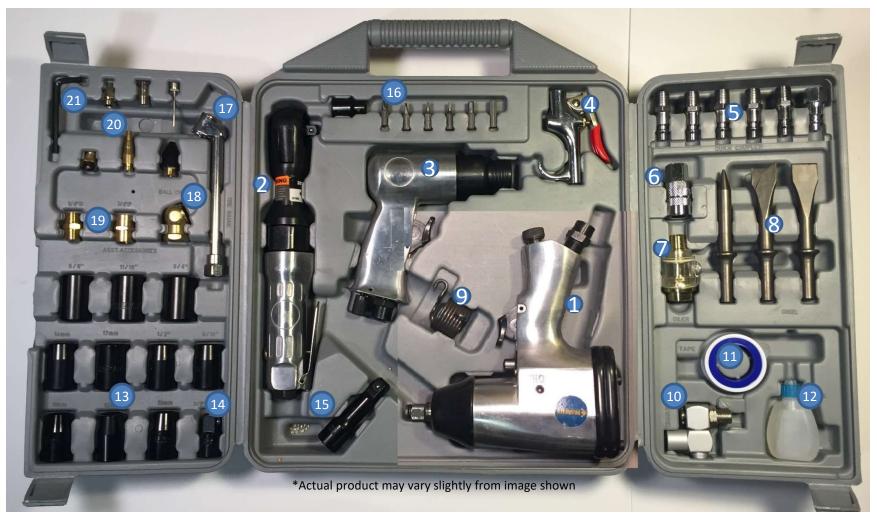

## Item ATK1000 - 50 Pc Air Tool Kit – Parts List

- 1. ½" Impact Wrench
- 2. 3/8" Air Ratchet
- 3. Air Chisel / Hammer
- 4. Blow Gun
- 5. Quick Connect Plugs
- 6. Quick Connect Coupler
- 7. Inline Oiler

- 8. Chisel Bits
- 9. Chisel Bit Retailer Spring
- 10. 360 Degree Swivel
- 11. Thread Seal Tape
- 12. Air Tool Oil
- 13. ½" Drive Air Sockets
- 14. ½" to 3/8" Socket Adapter

- 15. ½" Socket Extension
- 16. Drive Bits and 3/8" Bit Adapter
- 17. Dual Air Chuck
- 18. Ball Air Chuck
- 19. Hose Connectors
- 20. Blow Gun Attachments
- 21. Allen Wrench