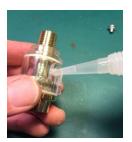

5. Various blow gun attachments are included for inflation and cleaning tasks. Some tips screw directly into the blow gun end, while others attach to the adapter nozzle as shown.

6. The inline oiler can be filled and placed near the tool end of the air hose as shown.