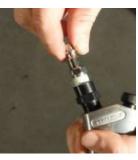

- 7. The 360 degree swivel can be connected to any tool to provide greater mobility and access to hard to reach areas.
- 8. The various driver bits included can be used with the ratchet by inserting into the bit adapter as shown.