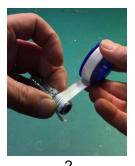

5. Various blow gun attachments are included for inflation and cleaning tasks. Some tips screw directly into the blow gun end, while others attach to the adapter nozzle as shown.

6. The inline oiler can be filled and placed near the tool end of the air hose as shown.