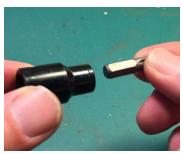

- 7. The 360 degree swivel can be connected to any tool to provide greater mobility and access to hard to reach areas.
- 8. The various driver bits included can be used with the ratchet by inserting into the bit adapter as shown.