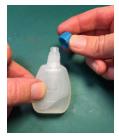

5. Various blow gun attachments are included for inflation and cleaning tasks. Some tips screw directly into the blow gun end, while others attach to the adapter nozzle as shown.

6. The inline oiler can be filled and placed near the tool end of the air hose as shown.