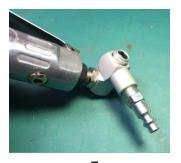

- 7. The 360 degree swivel can be connected to any tool to provide greater mobility and access to hard to reach areas.
- 8. The various driver bits included can be used with the ratchet by inserting into the bit adapter as shown.