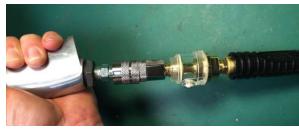

- 7. The 360 degree swivel can be connected to any tool to provide greater mobility and access to hard to reach areas.
- 8. The various driver bits included can be used with the ratchet by inserting into the bit adapter as shown.