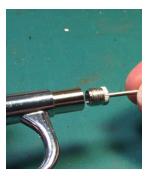

## ATK1000 - 50 Pc Air Tool Kit – Set Up Guide

Customer Service: 1-800-681-3791

- 1. Open kit and identify all items per parts list located on the back of this guide.
- 2. Use the provided thread seal tape on all connections for an air tight seal.
- 3. Male plugs/nipples are typically connected to air tools, air chucks, and blow guns. Female plugs are typically used for air hose and spray guns.
- 4. The quick disconnect coupler is typically placed at the end of the air hose so that tools can be connected easily.

5. Various blow gun attachments are included for inflation and cleaning tasks. Some tips screw directly into the blow gun end, while others attach to the adapter nozzle as shown.

6. The inline oiler can be filled and placed near the tool end of the air hose as shown.